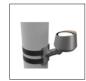

## **OPTIONS**

| DIMMABLE         | On request  For centralized drivers please contact sales |
|------------------|----------------------------------------------------------|
| MOUNTING OPTIONS | On request                                               |

## MOUNTING OPTIONS

| ARTICLE<br>NUMBER | LAMP TYPE | BRAND | LUMINOUS<br>FLUX | OUTPUT<br>POWER | MODULE<br>EFFICIENCY | COLOR<br>TEMPERATURE | CRI | TC<br>LIFETIME | mA    |
|-------------------|-----------|-------|------------------|-----------------|----------------------|----------------------|-----|----------------|-------|
| 8122.150.50.5     | 4 pcs     | Cree  | 1050lm           | 15W             | 70lm/W               | 2700K                | >90 | 50.000 Hrs     | 700mA |
| 8122.155.50.5     | 4 pcs     | Cree  | 700lm            | 20W             | 35lm/W               | RGBW                 | >90 | 50.000 Hrs     | 700mA |