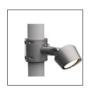

## **OPTIONS**

| DIMMABLE         | On request  For centralized drivers please contact sales |
|------------------|----------------------------------------------------------|
| MOUNTING OPTIONS | On request                                               |

## MOUNTING OPTIONS

| ARTICLE<br>NUMBER | LAMP TYPE | BRAND | LUMINOUS<br>FLUX | OUTPUT<br>POWER | MODULE<br>EFFICIENCY | COLOR<br>TEMPERATURE | CRI | TC<br>LIFETIME | mA    |
|-------------------|-----------|-------|------------------|-----------------|----------------------|----------------------|-----|----------------|-------|
| 8122.150.50.5     | 4 pcs     | Cree  | 1050lm           | 15W             | 70lm/W               | 2700K                | >90 | 50.000 Hrs     | 700mA |
| 8122.155.50.5     | 4 pcs     | Cree  | 700lm            | 20W             | 35lm/W               | RGBW                 | >90 | 50.000 Hrs     | 700mA |