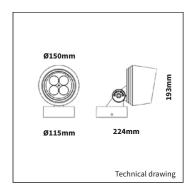

PRODUCT MATERIAL

Stainless steel CREE

LIGHT SOURCE

Approx. 50.000 hours

MODULE LIFETIME

DRIVER COLORS Excluding driver ● 5 = Black

BEAM ANGLE

ADJUSTABLE

Yes

SIZE

Ø150mm

## **OPTIONS**

| DIMMABLE         | On request  For centralized drivers please contact sales |
|------------------|----------------------------------------------------------|
| MOUNTING OPTIONS | On request                                               |

## INFORMATION

LiteTime reserves the right to modify or change technical, construction or LED specifications due to continuous improvements of our products and light sources.





## MOUNTING OPTIONS







| ARTICLE<br>NUMBER | LAMP TYPE | BRAND | LUMINOUS<br>FLUX | OUTPUT<br>POWER | MODULE<br>EFFICIENCY | COLOR<br>TEMPERATURE | CRI | TC<br>LIFETIME | mA    |
|-------------------|-----------|-------|------------------|-----------------|----------------------|----------------------|-----|----------------|-------|
| 8122.150.50.5     | 4 pcs     | Cree  | 1050lm           | 15W             | 70lm/W               | 2700K                | >90 | 50.000 Hrs     | 700mA |
| 8122.155.50.5     | 4 pcs     | Cree  | 700lm            | 20W             | 35lm/W               | RGBW                 | >90 | 50.000 Hrs     | 700mA |