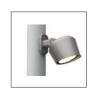

PRODUCT MATERIAL

Stainless steel CREE

LIGHT SOURCE

Approx. 50.000 hours

MODULE LIFETIME

DRIVER COLORS Excluding driver ● 5 = Black

BEAM ANGLE

ADJUSTABLE

Yes

SIZE

Ø150mm