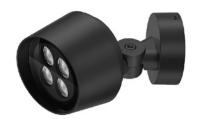

PRODUCT MATERIAL

Stainless steel CREE

LIGHT SOURCE

Approx. 50.000 hours

MODULE LIFETIME

DRIVER COLORS Excluding driver ● 5 = Black

BEAM ANGLE

ADJUSTABLE

Yes

SIZE

Ø150mm